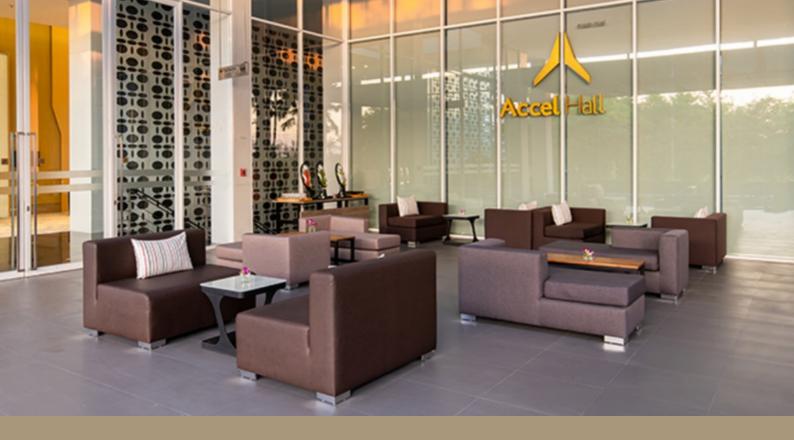

# MEETING ROOM DETAIL

| AccelHall Activacy (Mars) Heisand  The idle HOTEL & RESIGNACE |                       |                    |       |                     | CAPACITY(PERSON) |               |               |         |                  |                  |
|---------------------------------------------------------------|-----------------------|--------------------|-------|---------------------|------------------|---------------|---------------|---------|------------------|------------------|
|                                                               |                       |                    |       | WIDTH<br>X<br>LIGTH | THEATRE          | CLASS<br>ROOM | BOARD<br>ROOM | U-SHAPE | HOLLOW<br>SQUARE | CHINESE<br>TABLE |
| FUNCTION ROOM                                                 |                       | AREA               | SQ.FT | X<br>HIGTH          | :::              | •••••         |               |         |                  |                  |
| BALLROOM 1                                                    | 2 <sup>TH</sup> FLOOR | 193 M <sup>2</sup> | 633   | 10.30X18.75X7       | 135 PAX          | 100 PAX       | 50 PAX        | 80 PAX  | 50 PAX           | 120 PAX          |
| BALLROOM 1-2                                                  | 2 <sup>TH</sup> FLOOR | 388 M <sup>2</sup> | 1272  | 21.10X18.75X7       | 270 PAX          | 200 PAX       | 100 PAX       | 160 PAX | 100 PAX          | 240 PAX          |
| BALLROOM 1-3                                                  | 2 <sup>TH</sup> FLOOR | 597 M              | 1958  | 31.85X18.75X7       | 600 PAX          | 380 PAX       | 150 PAX       | 240 PAX | 150 PAX          | 350 PAX          |
| CONFERENCE 1                                                  | 2 <sup>TH</sup> FLOOR | 38 M <sup>2</sup>  | 124   | 7.30X5.40X3         | 30 PAX           | 20 PAX        | 20 PAX        | 20 PAX  | 20 PAX           | 20 PAX           |
| CONFERENCE 1-2                                                | 2 <sup>TH</sup> FLOOR | 78 M <sup>2</sup>  | 262   | 7.30X10.8X3         | 20 PAX           | 45 PAX        | 40 PAX        | 40 PAX  | 40 PAX           | 40 PAX           |
| CONFERENCE 1-3                                                | 2 <sup>TH</sup> FLOOR | 135 M²             | 442   | 7.30X16.20X3        | 40 PAX           | 50 PAX        | 50 PAX        | 60 PAX  | 50 PAX           | 50 PAX           |

# MEETING ROOM DETAIL