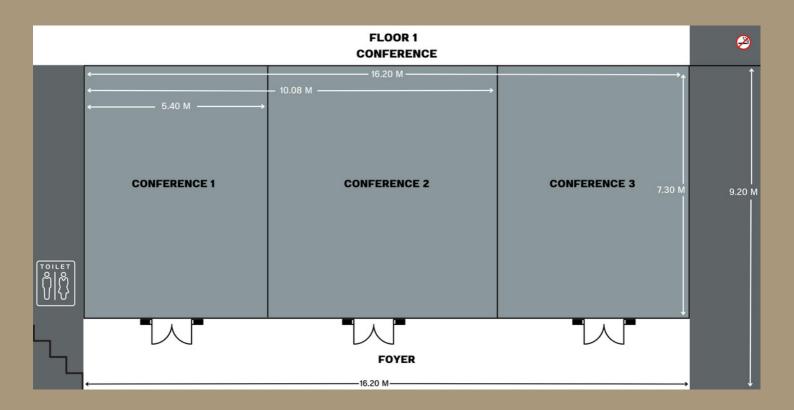

# MEETING ROOM DETAIL

| AccelHall Activacy (Mars) Heisand  The idle HOTEL & RESIGNACE |                       |                    |       |                     | CAPACITY(PERSON) |               |               |         |                  |                  |
|---------------------------------------------------------------|-----------------------|--------------------|-------|---------------------|------------------|---------------|---------------|---------|------------------|------------------|
|                                                               |                       |                    |       | WIDTH<br>X<br>LIGTH | THEATRE          | CLASS<br>ROOM | BOARD<br>ROOM | U-SHAPE | HOLLOW<br>SQUARE | CHINESE<br>TABLE |
| FUNCTION ROOM                                                 |                       | AREA               | SQ.FT | X<br>HIGTH          | :::              | •••••         |               |         |                  |                  |
| BALLROOM 1                                                    | 2 <sup>TH</sup> FLOOR | 193 M <sup>2</sup> | 633   | 10.30X18.75X7       | 135 PAX          | 100 PAX       | 50 PAX        | 80 PAX  | 50 PAX           | 120 PAX          |
| BALLROOM 1-2                                                  | 2 <sup>TH</sup> FLOOR | 388 M <sup>2</sup> | 1272  | 21.10X18.75X7       | 270 PAX          | 200 PAX       | 100 PAX       | 160 PAX | 100 PAX          | 240 PAX          |
| BALLROOM 1-3                                                  | 2 <sup>TH</sup> FLOOR | 597 M              | 1958  | 31.85X18.75X7       | 600 PAX          | 380 PAX       | 150 PAX       | 240 PAX | 150 PAX          | 350 PAX          |
| CONFERENCE 1                                                  | 2 <sup>TH</sup> FLOOR | 38 M <sup>2</sup>  | 124   | 7.30X5.40X3         | 30 PAX           | 20 PAX        | 20 PAX        | 20 PAX  | 20 PAX           | 20 PAX           |
| CONFERENCE 1-2                                                | 2 <sup>TH</sup> FLOOR | 78 M <sup>2</sup>  | 262   | 7.30X10.8X3         | 20 PAX           | 45 PAX        | 40 PAX        | 40 PAX  | 40 PAX           | 40 PAX           |
| CONFERENCE 1-3                                                | 2 <sup>TH</sup> FLOOR | 135 M²             | 442   | 7.30X16.20X3        | 40 PAX           | 50 PAX        | 50 PAX        | 60 PAX  | 50 PAX           | 50 PAX           |