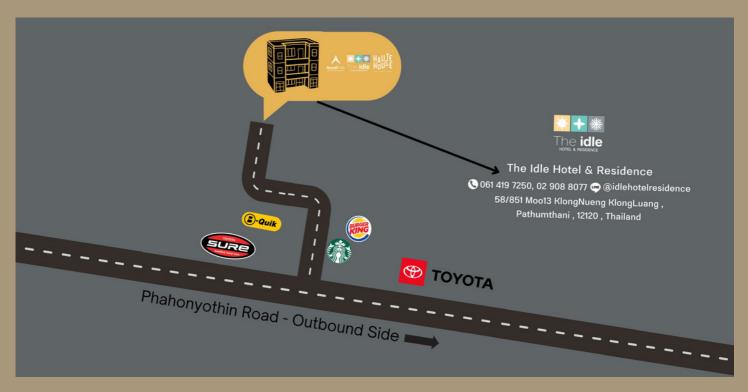

## Welcome To The Idle Hotel & Residence

The Idle Hotel and residence, the best 4-star hotel in Pathum Thani, surrounded by many business establishments. We are located near Don Mueang International Airport, important tourist attractions, and landmarks in Pathumthani.

The Idle Hotel and residence, the best 4-star hotel in Pathum Thani, surrounded by many business establishments. We are located near Don Mueang International Airport, important tourist attractions, and landmarks in Pathumthani.