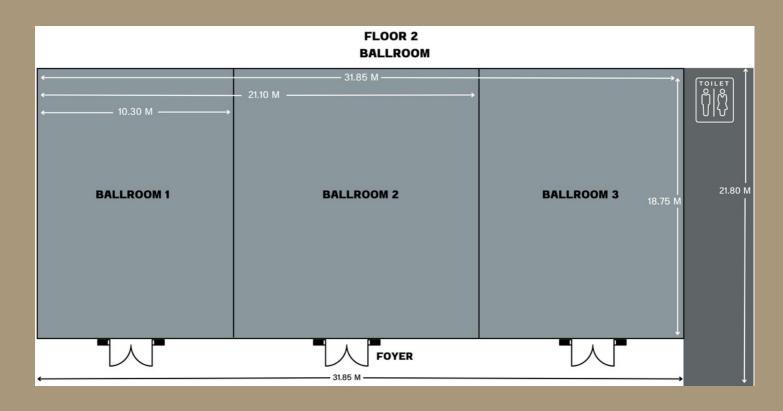

# MEETING ROOM DETAIL

| AccelHall Activacy (Mars) Heisand  The idle HOTEL & RESIGNACE |                       |                    |       |                     | CAPACITY(PERSON) |               |               |         |                  |                  |
|---------------------------------------------------------------|-----------------------|--------------------|-------|---------------------|------------------|---------------|---------------|---------|------------------|------------------|
|                                                               |                       |                    |       | WIDTH<br>X<br>LIGTH | THEATRE          | CLASS<br>ROOM | BOARD<br>ROOM | U-SHAPE | HOLLOW<br>SQUARE | CHINESE<br>TABLE |
| FUNCTION ROOM                                                 |                       | AREA               | SQ.FT | X<br>HIGTH          | :::              | •••••         |               |         |                  |                  |
| BALLROOM 1                                                    | 2 <sup>TH</sup> FLOOR | 193 M <sup>2</sup> | 633   | 10.30X18.75X7       | 135 PAX          | 100 PAX       | 50 PAX        | 80 PAX  | 50 PAX           | 120 PAX          |
| BALLROOM 1-2                                                  | 2 <sup>TH</sup> FLOOR | 388 M <sup>2</sup> | 1272  | 21.10X18.75X7       | 270 PAX          | 200 PAX       | 100 PAX       | 160 PAX | 100 PAX          | 240 PAX          |
| BALLROOM 1-3                                                  | 2 <sup>TH</sup> FLOOR | 597 M              | 1958  | 31.85X18.75X7       | 600 PAX          | 380 PAX       | 150 PAX       | 240 PAX | 150 PAX          | 350 PAX          |
| CONFERENCE 1                                                  | 2 <sup>TH</sup> FLOOR | 38 M <sup>2</sup>  | 124   | 7.30X5.40X3         | 30 PAX           | 20 PAX        | 20 PAX        | 20 PAX  | 20 PAX           | 20 PAX           |
| CONFERENCE 1-2                                                | 2 <sup>TH</sup> FLOOR | 78 M <sup>2</sup>  | 262   | 7.30X10.8X3         | 20 PAX           | 45 PAX        | 40 PAX        | 40 PAX  | 40 PAX           | 40 PAX           |
| CONFERENCE 1-3                                                | 2 <sup>TH</sup> FLOOR | 135 M²             | 442   | 7.30X16.20X3        | 40 PAX           | 50 PAX        | 50 PAX        | 60 PAX  | 50 PAX           | 50 PAX           |